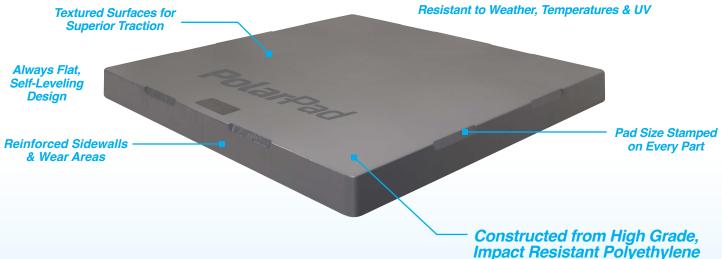

## Start Strong with PolarPad

Condenser installations begin better with PolarPad. The PolarPad is a plastic pad engineered and designed as a base for HVAC equipment. The pad is injection molded from polyethylene, which is durable, strong, and lightweight. The unique design has strong, uniform ribbing along the underside. The pad is molded with a texture along the top for traction, and rounded edges on the sides to give a clean concrete look and feel.

## **Start Strong with PolarPad**

| The PolarPad Difference    |                |                                     |   |  |
|----------------------------|----------------|-------------------------------------|---|--|
| Superior Strength          | √              | Self-Leveling /                     | V |  |
| Lightweight                | <b>√</b>       | Resists Cracking                    | √ |  |
| UV Resistance              | $  \sqrt{   }$ | Virgin Material 🗸                   |   |  |
| Superior in Cold Weather   | √   1          | √ Made with Polyethylene √          |   |  |
| Superior Impact Resistance | √              | Always a Flat Part                  |   |  |
| Reinforced Sidewalls       | √              | Consistent Availability, Lead Times |   |  |
| Superior Lifespan          | <b>√</b>       | Consistent Coloring                 |   |  |