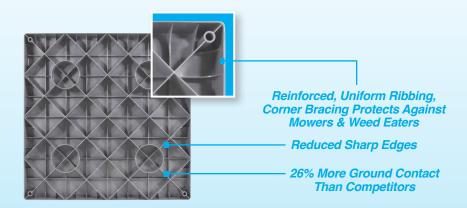

## Start Strong with PolarPad

Condenser installations begin better with PolarPad. The PolarPad is a plastic pad engineered and designed as a base for HVAC equipment. The pad is injection molded from polyethylene, which is durable, strong, and lightweight. The unique design has strong, uniform ribbing along the underside. The pad is molded with a texture along the top for traction, and rounded edges on the sides to give a clean concrete look and feel.

## **Start Strong with PolarPad**

| The PolarPad Difference    |                |                                     |   |  |
|----------------------------|----------------|-------------------------------------|---|--|
| Superior Strength          | √              | Self-Leveling /                     | V |  |
| Lightweight                | <b>√</b>       | Resists Cracking                    | √ |  |
| UV Resistance              | $  \sqrt{   }$ | Virgin Material 🗸                   |   |  |
| Superior in Cold Weather   | √   1          | √ Made with Polyethylene √          |   |  |
| Superior Impact Resistance | √              | Always a Flat Part                  |   |  |
| Reinforced Sidewalls       | √              | Consistent Availability, Lead Times |   |  |
| Superior Lifespan          | <b>√</b>       | Consistent Coloring                 |   |  |