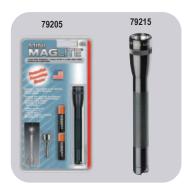

| MARS NO. | DESCRIPTION                  | MAG. NO. | CASE QTY. |
|----------|------------------------------|----------|-----------|
| 79205    | Mini-mag AAA (black)         | M3A016   | 12        |
| 79230    | Mini-mag AA (blue)           | M2A116   | 12        |
| 79202    | AA combo pack (black)        | M2A01C   | 12        |
| 79215    | AA mag holster combo (black) | M2A01H   | 12        |