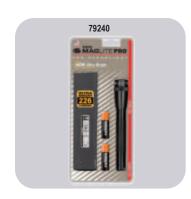

## **MAGLITE®** Led Flashlights

| MARS NO. | DESCRIPTION                 | MAG. NO. | CASE QTY. |
|----------|-----------------------------|----------|-----------|
| 79240    | Maglite Pro 2AA LED (black) | SP2P01H  | 6         |