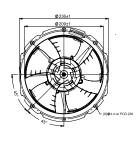

## Specifications:

- · Ball Bearing
- IP65
- · Class B
- Thermally Protected, Continuous Air Over
- Temp. Range: -40°C to +50°C
- 16 in Leads
- UL / TÜV / CE / RCM /CCC / ATEX

Front View

Side View

Rear View