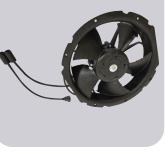

## **ECM Evaporator Fan Motors**

MARS Unada Universal fan pack replaces virtually any 8" round evaporator fan assembly including the flat sided shrouds used by Hill Phoenix. Each fan pack includes wire harness adapters for ebm-papst motor replacements as well as motors with straight and 90° Lyall plugs. The motor features a soft start and is ATEX compliant for hydrocarbon refrigerants.